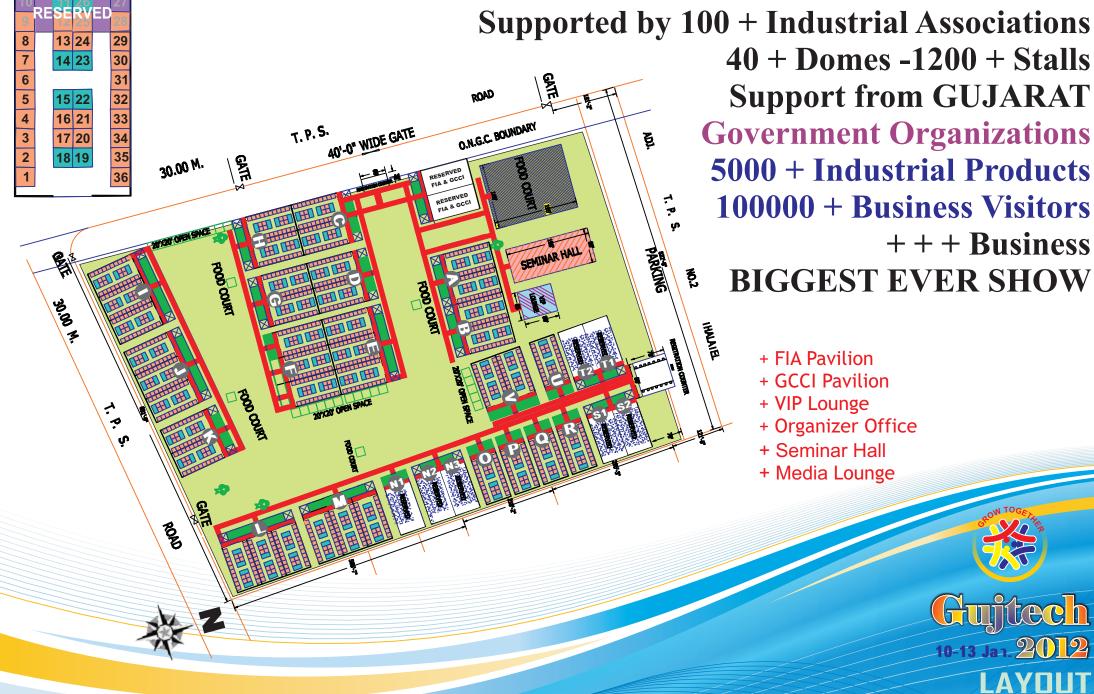

The event is supported by all major Industries Associations of Gujarat, Government corporations, PSUs, MSMEs and large Industrial Houses.

Gujtech will be a platform to show the capabilities of Industries of Gujarat on the global scenario. Visitors from different sectors from Industries and decision makers from Business houses & Government Departments also will participate in seminars & workshops held during the Gujtech 2012.